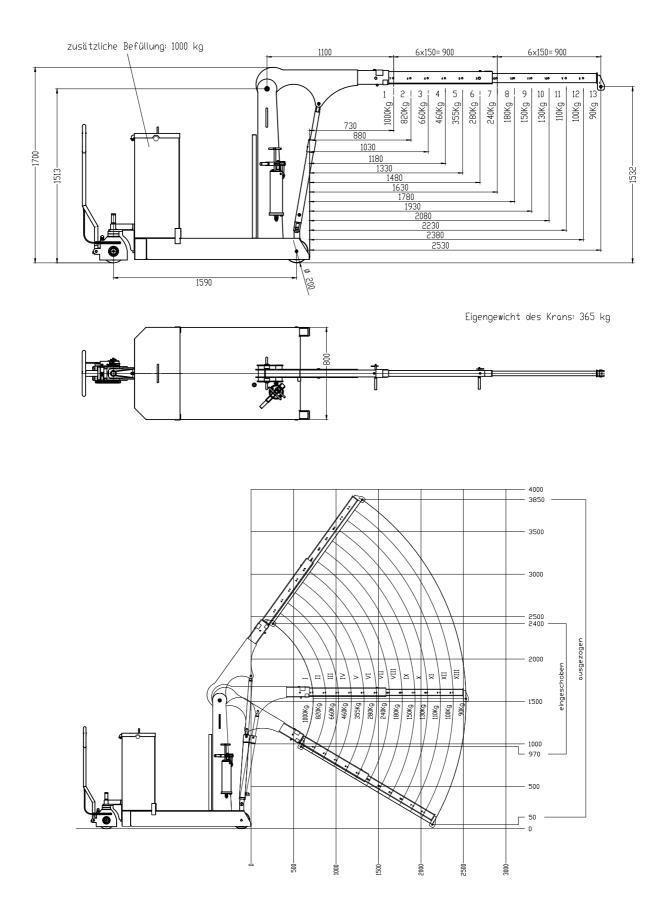

## Technical Drawings HB1000GKFaPo

## Technical specifications HB1000GKFaPo

| Jib                                                | Lifting<br>capacity/kg  | Load with horizontal jib/mm                |                                |      | Lift height*/mm |  |
|----------------------------------------------------|-------------------------|--------------------------------------------|--------------------------------|------|-----------------|--|
| Position                                           |                         | in front of the hydraulic system approx.   | in front of the wheels approx. | min. | max.            |  |
| 1                                                  | 1000                    | 630                                        | 730                            | 780  | 2240            |  |
| 2                                                  | 820                     | 780                                        | 880                            | 700  | 236             |  |
| 3                                                  | 660                     | 930                                        | 1030                           | 620  | 248             |  |
| 4                                                  | 460                     | 1080                                       | 1180                           | 540  | 260             |  |
| 5                                                  | 355                     | 1230                                       | 1330                           | 465  | 272             |  |
| 6                                                  | 280                     | 1380                                       | 1480                           | 390  | 284             |  |
| 7                                                  | 240                     | 1530                                       | 1630                           | 320  | 296             |  |
| 8                                                  | 180                     | 1680                                       | 1780                           | 245  | 308             |  |
| 9                                                  | 150                     | 1830                                       | 1930                           | 170  | 320             |  |
| 10                                                 | 130                     | 1980                                       | 2080                           | 100  | 332             |  |
| 11                                                 | 110                     | 2130                                       | 2230                           | 30   | 344             |  |
| 12                                                 | 100                     | 2280                                       | 2380                           | 0    | 356             |  |
| 13                                                 | 90                      | 2430                                       | 2530                           | 0    | 368             |  |
| * at hook mou                                      | th opening - please ref | er to the diagram for the reduced outreach |                                |      |                 |  |
| OTHER DE                                           | TAILS                   |                                            | min.                           | max. |                 |  |
| Jib length                                         | from to                 |                                            |                                | 1100 | 290             |  |
| Length of wheelbase                                |                         |                                            |                                |      | 159             |  |
| Length of                                          | chassis incl. whe       | mm                                         |                                | 200  |                 |  |
| Length inc                                         | I. inserted lowere      | mm                                         |                                | 260  |                 |  |
| approx. ais                                        | sle width for 90°       | mm                                         |                                | 220  |                 |  |
| Width of c                                         | hassis external         | mm                                         |                                | 80   |                 |  |
| Width of c                                         | hassis internal         | mm                                         |                                |      |                 |  |
| Clearance                                          | height, jib horizo      | mm                                         |                                | 170  |                 |  |
| Clearance                                          | height, jib lowere      | mm                                         |                                | 167  |                 |  |
| Clearance                                          |                         | mm                                         |                                | -    |                 |  |
| Hook leng                                          | th approx.              | mm                                         |                                | 22   |                 |  |
| Ground cle                                         | arance                  | mm                                         |                                | 3    |                 |  |
| Load whee                                          | 2                       | mm                                         |                                | 20   |                 |  |
| Steering w                                         | heel                    | mm                                         |                                | 20   |                 |  |
| Slewing                                            |                         |                                            |                                |      |                 |  |
| Tare weigh                                         | nt - for counterwe      | kg                                         |                                | 36   |                 |  |
| Required filling weight for counterweight cranes** |                         |                                            |                                |      | 100             |  |
| loqui ou i                                         |                         |                                            |                                |      |                 |  |