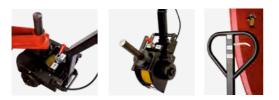

#### LIFTING/LOWERING

Secured to a high-quality galvanised DINstandard swivel hook with the original **Hydrobull pump with 4 power/lift settings.** The detailed description can be found in our Technical Information Sheet 1.

#### Driving

Manually supported by the Hydrobull mechanical **driving positioning device, FaPo**<sup>®</sup> for short. The detailed description can be found in our Technical Information Sheet 1.

#### JIB

Has 13 setting which can be easily selected via 2two separate galvanized jibs using a socket pin system.

In addition, the jibs are secured with a squeeze-out lock to prevent accidents due to unintentional falling out.

#### PARKING

Is done easily and conveniently by turning a lever mounted on the guard of the FaPo steering wheel. **Manual machines are generally** not equipped with a travel brake.