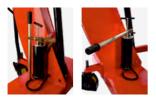

#### COUNTERWEIGHT

#### **ATTENTION!**

Only use with filled box! You can fill the box with steel plates yourself.

The empty counterweight box is supplied fitted on the crane and is removable. On the right and left side are openings for attaching suitable lifting aids. After filling, these openings can be closed with the plastic caps supplied, so that no weight is lost. The counterweight box also has a lid for closing. The lid has a device that allows you to lock it with a customer-supplied padlock. On request, we can fill the counterweight box for an additional charge. It is delivered as a separate package on a pallet and must be placed on the crane by you using suitable lifting equipment.