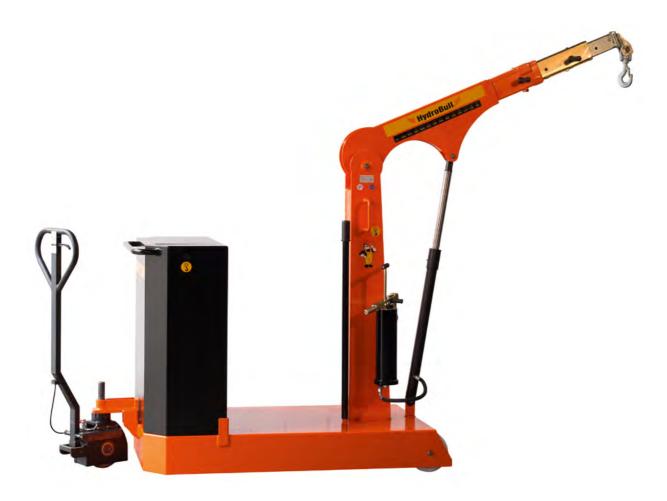

**INDUSTRIAL CRANES** with counterweight

## HB1000GKFaPo

# INDUSTRIAL CRANESwith counterweightHB1000GKFaPo

This original Hydrobull crane with counterweight have a rear-mounted chassis and a counterweight box. The counterweight allows it to directly approach loads and machines. The machines can be placed on full-length platforms or be very wide. All 13 positions are **in front of the wheels**, so the crane has an extremely clear outreach. The clear outreach and the large lifting height allow the cranes to be used frequently for tool changes and maintenance work (also above machine installations or under the ceiling). The counterweight crane was designed to provide a long service life even with frequent use.

#### COUNTERWEIGHT

#### **ATTENTION!**

Only use with filled box! You can fill the box with steel plates yourself.

The empty counterweight box is supplied fitted on the crane and is removable. On the right and left side are openings for attaching suitable lifting aids. After filling, these openings can be closed with the plastic caps supplied, so that no weight is lost. The counterweight box also has a lid for closing. The lid has a device that allows you to lock it with a customer-supplied padlock. On request, we can fill the counterweight box for an additional charge. It is delivered as a separate package on a pallet and must be placed on the crane by you using suitable lifting equipment.