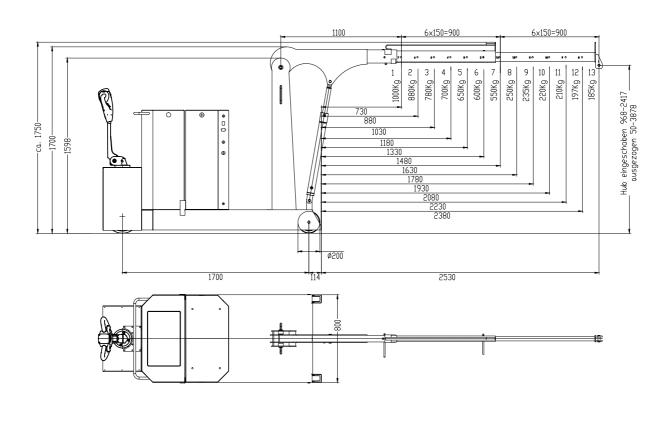

## Technical Drawings HB1000GKBRP

## Technical specifications HB1000GKBRP

| approx.           1         1000         630           2         880         780           3         780         930           4         700         1080           5         650         1230           6         600         1380           7         550         1530           8         250         1680           9         235         1830           10         220         1980           11         210         2130           12         197         2280           13         185         2430                                                                                                                                                                                                                                                                                                                                                                                                                                                                                                                                                                                                                                                                                                                                                    | he wheels approx.<br>730<br>880<br>1030<br>1180<br>1330<br>1480<br>1630<br>1780<br>1780<br>1930<br>2080<br>2230<br>2230<br>2380<br>2530 | min.<br>760<br>680<br>600<br>520<br>440<br>360<br>280<br>200<br>120<br>40<br>40 | 2325<br>2440<br>2560<br>2800<br>2920<br>3040<br>3160<br>3280<br>3400<br>3520<br>3640<br>                                 |
|---------------------------------------------------------------------------------------------------------------------------------------------------------------------------------------------------------------------------------------------------------------------------------------------------------------------------------------------------------------------------------------------------------------------------------------------------------------------------------------------------------------------------------------------------------------------------------------------------------------------------------------------------------------------------------------------------------------------------------------------------------------------------------------------------------------------------------------------------------------------------------------------------------------------------------------------------------------------------------------------------------------------------------------------------------------------------------------------------------------------------------------------------------------------------------------------------------------------------------------------------------------|-----------------------------------------------------------------------------------------------------------------------------------------|---------------------------------------------------------------------------------|--------------------------------------------------------------------------------------------------------------------------|
| 2       880       780         3       780       930         4       700       1080         5       650       1230         6       600       1380         7       550       1530         8       250       1680         9       235       1830         10       220       1980         11       210       2130         12       197       2280         13       185       2430             OTHER DETAILS             Jib length from to         Length of chassis incl. wheels         Length of chassis incl. wheels         Length of chassis incl. wheels         Length of chassis incl. wheels       Units    Width of chassis external Width of chassis internal Clearance height, jib horizontal Clearance height, jib horizontal Clearance height, jib lowered Clearance                                                                                                                                                                                                                                                                                                                                                                                                                                                                               | 880<br>1030<br>1180<br>1330<br>1480<br>1630<br>1780<br>1930<br>2080<br>2230<br>2230<br>2380<br>2530                                     | 680<br>600<br>520<br>440<br>280<br>200<br>120<br>40                             | 2210<br>2325<br>2440<br>2560<br>2680<br>2800<br>2920<br>3040<br>3160<br>3280<br>3400<br>3520<br>3640<br>3520<br>3640<br> |
| 3       780       930         4       700       1080         5       650       1230         6       600       1380         7       550       1530         8       250       1680         9       235       1830         10       220       1980         11       210       2130         12       197       2280         13       185       2430    * at hook mouth opening - please refer to the diagram for the reduced outreach <b>OTHER DETAILS</b> Jib length from to Length of chassis incl. wheels Length incl. inserted lowered jib Pos. 1 approx. aisle width for 90° turn Width of chassis external Width of chassis internal Clearance height, jib horizontal Clearance height, jib lowered Clearance height, jib lowered                                                                                                                                                                                                                                                                                                                                                                                                                                                                                                                           | 1030<br>1180<br>1330<br>1480<br>1630<br>1780<br>1930<br>2080<br>2230<br>2380<br>2530                                                    | 600<br>520<br>440<br>360<br>280<br>200<br>120<br>40<br>40                       | 2440<br>2560<br>2800<br>2920<br>3040<br>3160<br>3280<br>3400<br>3520<br>3640<br>                                         |
| 4       700       1080         5       650       1230         6       600       1380         7       550       1530         8       250       1680         9       235       1830         10       220       1980         11       210       2130         12       197       2280         13       185       2430    * at hook mouth opening - please refer to the diagram for the reduced outreach * OTHER DETAILS Jib length from to Length of wheelbase Length of chassis incl. wheels Length of chassis incl. wheels Length incl. inserted lowered jib Pos. 1 approx. aisle width for 90° turn Width of chassis external Width of chassis internal Clearance height, jib horizontal Clearance height, jib horizontal Clearance height, jib horizontal Clearance                                                                                                                                                                                                                                                                                                                                                                                                                                                                                           | 1180<br>1330<br>1480<br>1630<br>1780<br>1930<br>2080<br>2230<br>2230<br>2380<br>2530                                                    | 520<br>440<br>360<br>280<br>200<br>120<br>40                                    | 2560<br>2680<br>2920<br>3040<br>3160<br>3280<br>3400<br>3520<br>3640<br>                                                 |
| 5         650         1230           6         600         1380           7         550         1530           8         250         1680           9         235         1830           10         220         1980           11         210         2130           12         197         2280           13         185         2430   * at hook mouth opening - please refer to the diagram for the reduced outreach * OTHER DETAILS Jib length from to Length of chassis incl. wheels Length of chassis incl. wheels Length of chassis incl. wheels Length incl. inserted lowered jib Pos. 1 approx. aisle width for 90° turn Width of chassis external Width of chassis internal Clearance height, jib horizontal Clearance height, jib horizontal Clearance height, jib lowered Clearance         Clearance                                                                                                                                                                                                                                                                                                                                                                                                                                             | 1330<br>1480<br>1630<br>1780<br>1930<br>2080<br>2230<br>2380<br>2530                                                                    | 440<br>360<br>280<br>120<br>40                                                  | 2680<br>2800<br>2920<br>3040<br>3160<br>3280<br>3400<br>3520<br>3640<br>                                                 |
| 6       600       1380         7       550       1530         8       250       1680         9       235       1830         10       220       1980         11       210       2130         12       197       2280         13       185       2430         * at hook mouth opening - please refer to the diagram for the reduced outreach    OTHER DETAILS      OTHER betweet to the diagram for the reduced outreach      OTHER betweet to the diagram for the reduced outreach    Other please refer to the diagram for the reduced outreach      OTHER betweet to the diagram for the reduced outreach      Other please refer to the diagram for the reduced outreach    OTHER betweet to the diagram for the reduced outreach      Other please refer to the diagram for the reduced outreach    Other please refer to the diagram for the reduced outreach    Other please refer to the diagram for the reduced outreach    Other please refer to the diagram for the reduced outreach      Other please refer to the diagram for the reduced outreach    Other please refer to the diagram for the reduced outreach    Output data for the reduced output data fo | 1480<br>1630<br>1780<br>1930<br>2080<br>2230<br>2380<br>2530<br>2530                                                                    | 360<br>280<br>200<br>120<br>40<br>                                              | 2800<br>2920<br>3040<br>3160<br>3280<br>3400<br>3520<br>3640<br>                                                         |
| 7       550       1530         8       250       1680         9       235       1830         10       220       1980         11       210       2130         12       197       2280         13       185       2430         * at hook mouth opening - please refer to the diagram for the reduced outreach    OTHER DETAILS      OTHER DETAILS    Using the from to Length of chassis incl. wheels Length of chassis incl. wheels Length incl. inserted lowered jib Pos. 1 approx. aisle width for 90° turn Width of chassis external Width of chassis internal Clearance height, jib horizontal Clearance height, jib lowered Clearance                                                                                                                                                                                                                                                                                                                                                                                                                                                                                                                                                                                                                     | 1630<br>1780<br>1930<br>2080<br>2230<br>2380<br>2530<br>2530                                                                            | 280<br>200<br>120<br>40<br>                                                     | 2920<br>3040<br>3160<br>3280<br>3400<br>3520<br>3640<br>                                                                 |
| 8       250       1680         9       235       1830         10       220       1980         11       210       2130         12       197       2280         13       185       2430         * at hook mouth opening - please refer to the diagram for the reduced outreach    OTHER DETAILS          Jib length from to         Length of wheelbase                                                                                                                                                                                                                                                                                                                                                                                                                                                                                                                                                                                                                                                                                                                                                                                                                                                                                                         | 1780<br>1930<br>2080<br>2230<br>2380<br>2530                                                                                            | 200<br>120<br>40<br>min.                                                        | 304(<br>316(<br>328(<br>340(<br>352(<br>364(<br>                                                                         |
| 9       235       1830         10       220       1980         11       210       2130         12       197       2280         13       185       2430         * at hook mouth opening - please refer to the diagram for the reduced outreach         OTHER DETAILS         Jib length from to         Length of chassis incl. wheels         Length of chassis incl. wheels       Length incl. inserted lowered jib Pos. 1         approx. aisle width for 90° turn       Width of chassis external         Width of chassis internal       Clearance height, jib horizontal         Clearance height, jib lowered       Clearance                                                                                                                                                                                                                                                                                                                                                                                                                                                                                                                                                                                                                           | 1930<br>2080<br>2230<br>2380<br>2530                                                                                                    | 120<br>40<br>min.                                                               | 3160<br>3280<br>3400<br>3520<br>3640<br>                                                                                 |
| 10       220       1980         11       210       2130         12       197       2280         13       185       2430         * at hook mouth opening - please refer to the diagram for the reduced outreach         OTHER DETAILS         Jib length from to         Length of wheelbase                                                                                                                                                                                                                                                                                                                                                                                                                                                                                                                                                                                                                                                                                                                                                                                                                                                                                                                                                                   | 2080<br>2230<br>2380<br>2530                                                                                                            | 40<br>min.                                                                      | 3280<br>3400<br>3520<br>3640<br>                                                                                         |
| 11       210       2130         12       197       2280         13       185       2430         * at hook mouth opening - please refer to the diagram for the reduced outreach         OTHER DETAILS         Jib length from to         Length of wheelbase         Length of chassis incl. wheels         Length incl. inserted lowered jib Pos. 1         approx. aisle width for 90° turn         Width of chassis external         Width of chassis internal         Clearance height, jib horizontal         Clearance         Clearance                                                                                                                                                                                                                                                                                                                                                                                                                                                                                                                                                                                                                                                                                                                 | 2230<br>2380<br>2530                                                                                                                    | min.                                                                            | 3400<br>3520<br>3640<br>                                                                                                 |
| 12 197 2280                                                                                                                                                                                                                                                                                                                                                                                                                                                                                                                                                                                                                                                                                                                                                                                                                                                                                                                                                                                                                                                                                                                                                                                                                                                   | 2380<br>2530                                                                                                                            |                                                                                 | 3520<br>3640<br>max.<br>2900                                                                                             |
| 13       185       2430         * at hook mouth opening - please refer to the diagram for the reduced outreach         OTHER DETAILS         Jib length from to         Length of wheelbase         Length of chassis incl. wheels         Length incl. inserted lowered jib Pos. 1         approx. aisle width for 90° turn         Width of chassis external         Width of chassis internal         Clearance height, jib horizontal         Clearance                                                                                                                                                                                                                                                                                                                                                                                                                                                                                                                                                                                                                                                                                                                                                                                                   | 2530                                                                                                                                    |                                                                                 | 3640<br>max.<br>2900                                                                                                     |
| * at hook mouth opening - please refer to the diagram for the reduced outreach OTHER DETAILS Jib length from to Length of wheelbase Length of chassis incl. wheels Length incl. inserted lowered jib Pos. 1 approx. aisle width for 90° turn Width of chassis external Width of chassis internal Clearance height, jib horizontal Clearance height, jib lowered Clearance                                                                                                                                                                                                                                                                                                                                                                                                                                                                                                                                                                                                                                                                                                                                                                                                                                                                                     | mm                                                                                                                                      |                                                                                 | max.<br>2900                                                                                                             |
| OTHER DETAILS<br>Jib length from to<br>Length of wheelbase<br>Length of chassis incl. wheels<br>Length incl. inserted lowered jib Pos. 1<br>approx. aisle width for 90° turn<br>Width of chassis external<br>Width of chassis internal<br>Clearance height, jib horizontal<br>Clearance height, jib lowered<br>Clearance                                                                                                                                                                                                                                                                                                                                                                                                                                                                                                                                                                                                                                                                                                                                                                                                                                                                                                                                      |                                                                                                                                         |                                                                                 | 290                                                                                                                      |
| Length of chassis incl. wheels<br>Length incl. inserted lowered jib Pos. 1<br>approx. aisle width for 90° turn<br>Width of chassis external<br>Width of chassis internal<br>Clearance height, jib horizontal<br>Clearance height, jib lowered<br>Clearance                                                                                                                                                                                                                                                                                                                                                                                                                                                                                                                                                                                                                                                                                                                                                                                                                                                                                                                                                                                                    |                                                                                                                                         |                                                                                 | 1700                                                                                                                     |
| Jib length from to<br>Length of wheelbase<br>Length of chassis incl. wheels<br>Length incl. inserted lowered jib Pos. 1<br>approx. aisle width for 90° turn<br>Width of chassis external<br>Width of chassis internal<br>Clearance height, jib horizontal<br>Clearance height, jib lowered<br>Clearance                                                                                                                                                                                                                                                                                                                                                                                                                                                                                                                                                                                                                                                                                                                                                                                                                                                                                                                                                       |                                                                                                                                         |                                                                                 | 2900                                                                                                                     |
| Length of chassis incl. wheels<br>Length incl. inserted lowered jib Pos. 1<br>approx. aisle width for 90° turn<br>Width of chassis external<br>Width of chassis internal<br>Clearance height, jib horizontal<br>Clearance height, jib lowered<br>Clearance                                                                                                                                                                                                                                                                                                                                                                                                                                                                                                                                                                                                                                                                                                                                                                                                                                                                                                                                                                                                    |                                                                                                                                         |                                                                                 | 1/00                                                                                                                     |
| Length incl. inserted lowered jib Pos. 1<br>approx. aisle width for 90° turn<br>Width of chassis external<br>Width of chassis internal<br>Clearance height, jib horizontal<br>Clearance height, jib lowered<br>Clearance                                                                                                                                                                                                                                                                                                                                                                                                                                                                                                                                                                                                                                                                                                                                                                                                                                                                                                                                                                                                                                      | mm                                                                                                                                      |                                                                                 | 100                                                                                                                      |
| approx. aisle width for 90° turn<br>Width of chassis external<br>Width of chassis internal<br>Clearance height, jib horizontal<br>Clearance height, jib lowered<br>Clearance                                                                                                                                                                                                                                                                                                                                                                                                                                                                                                                                                                                                                                                                                                                                                                                                                                                                                                                                                                                                                                                                                  |                                                                                                                                         |                                                                                 | 188                                                                                                                      |
| Width of chassis external<br>Width of chassis internal<br>Clearance height, jib horizontal<br>Clearance height, jib lowered<br>Clearance                                                                                                                                                                                                                                                                                                                                                                                                                                                                                                                                                                                                                                                                                                                                                                                                                                                                                                                                                                                                                                                                                                                      | mm                                                                                                                                      |                                                                                 | 255                                                                                                                      |
| Width of chassis internal<br>Clearance height, jib horizontal<br>Clearance height, jib lowered<br>Clearance                                                                                                                                                                                                                                                                                                                                                                                                                                                                                                                                                                                                                                                                                                                                                                                                                                                                                                                                                                                                                                                                                                                                                   | mm                                                                                                                                      |                                                                                 | 2600                                                                                                                     |
| Clearance height, jib horizontal<br>Clearance height, jib lowered<br>Clearance                                                                                                                                                                                                                                                                                                                                                                                                                                                                                                                                                                                                                                                                                                                                                                                                                                                                                                                                                                                                                                                                                                                                                                                | mm                                                                                                                                      |                                                                                 | 800                                                                                                                      |
| Clearance height, jib lowered<br>Clearance                                                                                                                                                                                                                                                                                                                                                                                                                                                                                                                                                                                                                                                                                                                                                                                                                                                                                                                                                                                                                                                                                                                                                                                                                    | mm                                                                                                                                      |                                                                                 | 1800                                                                                                                     |
| Clearance                                                                                                                                                                                                                                                                                                                                                                                                                                                                                                                                                                                                                                                                                                                                                                                                                                                                                                                                                                                                                                                                                                                                                                                                                                                     | mm                                                                                                                                      |                                                                                 | 1670                                                                                                                     |
|                                                                                                                                                                                                                                                                                                                                                                                                                                                                                                                                                                                                                                                                                                                                                                                                                                                                                                                                                                                                                                                                                                                                                                                                                                                               | mm                                                                                                                                      |                                                                                 | 1070                                                                                                                     |
| nook length approx.                                                                                                                                                                                                                                                                                                                                                                                                                                                                                                                                                                                                                                                                                                                                                                                                                                                                                                                                                                                                                                                                                                                                                                                                                                           | mm                                                                                                                                      |                                                                                 | 26                                                                                                                       |
| Ground clearance                                                                                                                                                                                                                                                                                                                                                                                                                                                                                                                                                                                                                                                                                                                                                                                                                                                                                                                                                                                                                                                                                                                                                                                                                                              | mm                                                                                                                                      |                                                                                 | 30                                                                                                                       |
| Load wheel                                                                                                                                                                                                                                                                                                                                                                                                                                                                                                                                                                                                                                                                                                                                                                                                                                                                                                                                                                                                                                                                                                                                                                                                                                                    | mm                                                                                                                                      |                                                                                 | 200                                                                                                                      |
| Steering wheel                                                                                                                                                                                                                                                                                                                                                                                                                                                                                                                                                                                                                                                                                                                                                                                                                                                                                                                                                                                                                                                                                                                                                                                                                                                | mm                                                                                                                                      |                                                                                 | 230                                                                                                                      |
| Slewing                                                                                                                                                                                                                                                                                                                                                                                                                                                                                                                                                                                                                                                                                                                                                                                                                                                                                                                                                                                                                                                                                                                                                                                                                                                       |                                                                                                                                         |                                                                                 |                                                                                                                          |
| Tare weight - for counterweight cranes incl. empty box                                                                                                                                                                                                                                                                                                                                                                                                                                                                                                                                                                                                                                                                                                                                                                                                                                                                                                                                                                                                                                                                                                                                                                                                        | kg                                                                                                                                      |                                                                                 | 530                                                                                                                      |
| Required filling weight for counterweight cranes**                                                                                                                                                                                                                                                                                                                                                                                                                                                                                                                                                                                                                                                                                                                                                                                                                                                                                                                                                                                                                                                                                                                                                                                                            | kg                                                                                                                                      |                                                                                 | 100                                                                                                                      |
| Batteries                                                                                                                                                                                                                                                                                                                                                                                                                                                                                                                                                                                                                                                                                                                                                                                                                                                                                                                                                                                                                                                                                                                                                                                                                                                     |                                                                                                                                         |                                                                                 | 4 x 8                                                                                                                    |
| Charger - inbuilt                                                                                                                                                                                                                                                                                                                                                                                                                                                                                                                                                                                                                                                                                                                                                                                                                                                                                                                                                                                                                                                                                                                                                                                                                                             | Ah                                                                                                                                      |                                                                                 | 3                                                                                                                        |