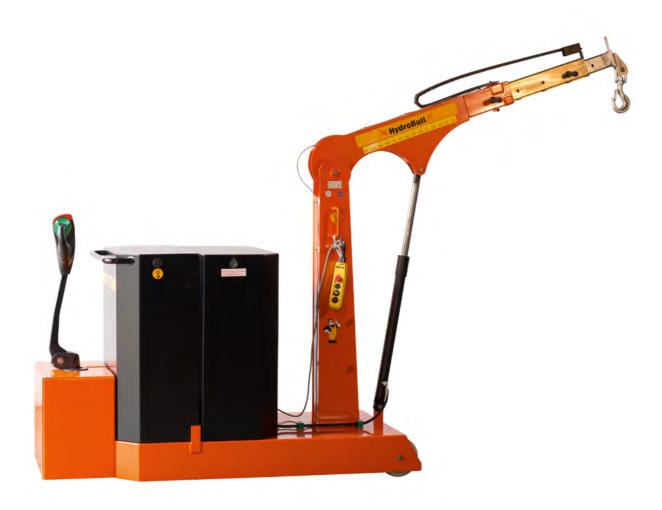

# ELECTRIC CRANES with counterweight HB1000GKBRP

These original Elektrobull counterweight cranes with rear-mounted chassis and counterweight box can directly approach loads and machines. The battery electric lift with cable remote control allows the operator to lift or lower the load from any point on the crane. In addition, the Elektrobull is equipped with a battery electric drive. One person alone can comfortably move the machine even over longer distances.

#### LIFTING/LOWERING

Secured to a high-quality galvanised DIN safety swivel hook **electrically with the push of a button on the manual switch** or with the steering handle.

#### Driving

Sensitive adjustment with 1.2 KW **electric drive** with all necessary safety features.

#### JIB

Has 13 setting which can be easily selected via 2two separate galvanized jibs using a socket pin system.

In addition, the jibs are secured with a squeeze-out lock to prevent accidents due to unintentional falling out.

#### BRAKING

By releasing the steering handle or vertical or horizontal positions, the machine brakes automatically.

After the work is done, the machine can be parked safely by removing the key.

#### COUNTERWEIGHT