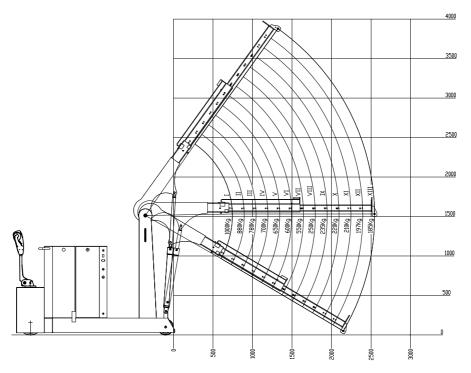

| LIFTIN | G CAPACITY WITH HORIZONTAL JIB           |   |
|--------|------------------------------------------|---|
|        | max. 1000 kg in front of the wheels      | ~ |
| 3      | 185 kg at 2530 mm in front of the wheels | • |

## Technical specifications HB1000GKBRP

| approx.           1         1000         630           2         880         780           3         780         930           4         700         1080           5         650         1230           6         600         1380           7         550         1530           8         250         1680           9         235         1830           10         220         1980           11         210         2130           12         197         2280           13         185         2430                                                                                                                                                                                                                                                                                                                                                                                                                                                                                                                                                                                                                                                                                                                                                    | he wheels approx.<br>730<br>880<br>1030<br>1180<br>1330<br>1480<br>1630<br>1780<br>1780<br>1930<br>2080<br>2230<br>2230<br>2380<br>2530 | min.<br>760<br>680<br>600<br>520<br>440<br>360<br>280<br>200<br>120<br>40<br>40 | 2325<br>2440<br>2560<br>2800<br>2920<br>3040<br>3160<br>3280<br>3400<br>3520<br>3640<br>                                 |
|---------------------------------------------------------------------------------------------------------------------------------------------------------------------------------------------------------------------------------------------------------------------------------------------------------------------------------------------------------------------------------------------------------------------------------------------------------------------------------------------------------------------------------------------------------------------------------------------------------------------------------------------------------------------------------------------------------------------------------------------------------------------------------------------------------------------------------------------------------------------------------------------------------------------------------------------------------------------------------------------------------------------------------------------------------------------------------------------------------------------------------------------------------------------------------------------------------------------------------------------------------------|-----------------------------------------------------------------------------------------------------------------------------------------|---------------------------------------------------------------------------------|--------------------------------------------------------------------------------------------------------------------------|
| 2       880       780         3       780       930         4       700       1080         5       650       1230         6       600       1380         7       550       1530         8       250       1680         9       235       1830         10       220       1980         11       210       2130         12       197       2280         13       185       2430             OTHER DETAILS             Jib length from to         Length of chassis incl. wheels         Length of chassis incl. wheels         Length of chassis incl. wheels         Length of chassis incl. wheels       Units    Width of chassis external Width of chassis internal Clearance height, jib horizontal Clearance height, jib horizontal Clearance height, jib lowered Clearance                                                                                                                                                                                                                                                                                                                                                                                                                                                                               | 880<br>1030<br>1180<br>1330<br>1480<br>1630<br>1780<br>1930<br>2080<br>2230<br>2230<br>2380<br>2530                                     | 680<br>600<br>520<br>440<br>280<br>200<br>120<br>40                             | 2210<br>2325<br>2440<br>2560<br>2680<br>2800<br>2920<br>3040<br>3160<br>3280<br>3400<br>3520<br>3640<br>3520<br>3640<br> |
| 3       780       930         4       700       1080         5       650       1230         6       600       1380         7       550       1530         8       250       1680         9       235       1830         10       220       1980         11       210       2130         12       197       2280         13       185       2430    * at hook mouth opening - please refer to the diagram for the reduced outreach <b>OTHER DETAILS</b> Jib length from to Length of chassis incl. wheels Length incl. inserted lowered jib Pos. 1 approx. aisle width for 90° turn Width of chassis external Width of chassis internal Clearance height, jib horizontal Clearance height, jib lowered Clearance height, jib lowered                                                                                                                                                                                                                                                                                                                                                                                                                                                                                                                           | 1030<br>1180<br>1330<br>1480<br>1630<br>1780<br>1930<br>2080<br>2230<br>2380<br>2530                                                    | 600<br>520<br>440<br>360<br>280<br>200<br>120<br>40<br>40                       | 2440<br>2560<br>2800<br>2920<br>3040<br>3160<br>3280<br>3400<br>3520<br>3640<br>                                         |
| 4       700       1080         5       650       1230         6       600       1380         7       550       1530         8       250       1680         9       235       1830         10       220       1980         11       210       2130         12       197       2280         13       185       2430    * at hook mouth opening - please refer to the diagram for the reduced outreach * OTHER DETAILS Jib length from to Length of wheelbase Length of chassis incl. wheels Length of chassis incl. wheels Length incl. inserted lowered jib Pos. 1 approx. aisle width for 90° turn Width of chassis external Width of chassis internal Clearance height, jib horizontal Clearance height, jib horizontal Clearance height, jib horizontal Clearance                                                                                                                                                                                                                                                                                                                                                                                                                                                                                           | 1180<br>1330<br>1480<br>1630<br>1780<br>1930<br>2080<br>2230<br>2230<br>2380<br>2530                                                    | 520<br>440<br>360<br>280<br>200<br>120<br>40                                    | 2560<br>2680<br>2920<br>3040<br>3160<br>3280<br>3400<br>3520<br>3640<br>                                                 |
| 5         650         1230           6         600         1380           7         550         1530           8         250         1680           9         235         1830           10         220         1980           11         210         2130           12         197         2280           13         185         2430   * at hook mouth opening - please refer to the diagram for the reduced outreach * OTHER DETAILS Jib length from to Length of chassis incl. wheels Length of chassis incl. wheels Length of chassis incl. wheels Length incl. inserted lowered jib Pos. 1 approx. aisle width for 90° turn Width of chassis external Width of chassis internal Clearance height, jib horizontal Clearance height, jib horizontal Clearance height, jib lowered Clearance         Clearance                                                                                                                                                                                                                                                                                                                                                                                                                                             | 1330<br>1480<br>1630<br>1780<br>1930<br>2080<br>2230<br>2380<br>2530                                                                    | 440<br>360<br>280<br>120<br>40                                                  | 2680<br>2800<br>2920<br>3040<br>3160<br>3280<br>3400<br>3520<br>3640<br>                                                 |
| 6       600       1380         7       550       1530         8       250       1680         9       235       1830         10       220       1980         11       210       2130         12       197       2280         13       185       2430         * at hook mouth opening - please refer to the diagram for the reduced outreach    OTHER DETAILS      OTHER betweet to the diagram for the reduced outreach      OTHER betweet to the diagram for the reduced outreach    Other please refer to the diagram for the reduced outreach      OTHER betweet to the diagram for the reduced outreach      Other please refer to the diagram for the reduced outreach    OTHER betweet to the diagram for the reduced outreach      Other please refer to the diagram for the reduced outreach    Other please refer to the diagram for the reduced outreach    Other please refer to the diagram for the reduced outreach    Other please refer to the diagram for the reduced outreach      Other please refer to the diagram for the reduced outreach    Other please refer to the diagram for the reduced outreach    Output data for the reduced output data fo | 1480<br>1630<br>1780<br>1930<br>2080<br>2230<br>2380<br>2530<br>2530                                                                    | 360<br>280<br>200<br>120<br>40<br>                                              | 2800<br>2920<br>3040<br>3160<br>3280<br>3400<br>3520<br>3640<br>                                                         |
| 7       550       1530         8       250       1680         9       235       1830         10       220       1980         11       210       2130         12       197       2280         13       185       2430         * at hook mouth opening - please refer to the diagram for the reduced outreach    OTHER DETAILS      OTHER DETAILS    Using the from to Length of chassis incl. wheels Length of chassis incl. wheels Length incl. inserted lowered jib Pos. 1 approx. aisle width for 90° turn Width of chassis external Width of chassis internal Clearance height, jib horizontal Clearance height, jib lowered Clearance                                                                                                                                                                                                                                                                                                                                                                                                                                                                                                                                                                                                                     | 1630<br>1780<br>1930<br>2080<br>2230<br>2380<br>2530<br>2530                                                                            | 280<br>200<br>120<br>40<br>                                                     | 2920<br>3040<br>3160<br>3280<br>3400<br>3520<br>3640<br>                                                                 |
| 8       250       1680         9       235       1830         10       220       1980         11       210       2130         12       197       2280         13       185       2430         * at hook mouth opening - please refer to the diagram for the reduced outreach    OTHER DETAILS          Jib length from to         Length of wheelbase                                                                                                                                                                                                                                                                                                                                                                                                                                                                                                                                                                                                                                                                                                                                                                                                                                                                                                         | 1780<br>1930<br>2080<br>2230<br>2380<br>2530                                                                                            | 200<br>120<br>40<br>min.                                                        | 304(<br>316(<br>328(<br>340(<br>352(<br>364(<br>                                                                         |
| 9       235       1830         10       220       1980         11       210       2130         12       197       2280         13       185       2430         * at hook mouth opening - please refer to the diagram for the reduced outreach         OTHER DETAILS         Jib length from to         Length of chassis incl. wheels         Length of chassis incl. wheels       Length incl. inserted lowered jib Pos. 1         approx. aisle width for 90° turn       Width of chassis external         Width of chassis internal       Clearance height, jib horizontal         Clearance height, jib lowered       Clearance                                                                                                                                                                                                                                                                                                                                                                                                                                                                                                                                                                                                                           | 1930<br>2080<br>2230<br>2380<br>2530                                                                                                    | 120<br>40<br>min.                                                               | 3160<br>3280<br>3400<br>3520<br>3640<br>                                                                                 |
| 10       220       1980         11       210       2130         12       197       2280         13       185       2430         * at hook mouth opening - please refer to the diagram for the reduced outreach         OTHER DETAILS         Jib length from to         Length of wheelbase                                                                                                                                                                                                                                                                                                                                                                                                                                                                                                                                                                                                                                                                                                                                                                                                                                                                                                                                                                   | 2080<br>2230<br>2380<br>2530                                                                                                            | 40<br>min.                                                                      | 3280<br>3400<br>3520<br>3640<br>                                                                                         |
| 11       210       2130         12       197       2280         13       185       2430         * at hook mouth opening - please refer to the diagram for the reduced outreach         OTHER DETAILS         Jib length from to         Length of wheelbase         Length of chassis incl. wheels         Length incl. inserted lowered jib Pos. 1         approx. aisle width for 90° turn         Width of chassis external         Width of chassis internal         Clearance height, jib horizontal         Clearance         Clearance                                                                                                                                                                                                                                                                                                                                                                                                                                                                                                                                                                                                                                                                                                                 | 2230<br>2380<br>2530                                                                                                                    | min.                                                                            | 3400<br>3520<br>3640<br>                                                                                                 |
| 12 197 2280                                                                                                                                                                                                                                                                                                                                                                                                                                                                                                                                                                                                                                                                                                                                                                                                                                                                                                                                                                                                                                                                                                                                                                                                                                                   | 2380<br>2530                                                                                                                            |                                                                                 | 3520<br>3640<br>max.<br>2900                                                                                             |
| 13       185       2430         * at hook mouth opening - please refer to the diagram for the reduced outreach         OTHER DETAILS         Jib length from to         Length of wheelbase         Length of chassis incl. wheels         Length incl. inserted lowered jib Pos. 1         approx. aisle width for 90° turn         Width of chassis external         Width of chassis internal         Clearance height, jib horizontal         Clearance                                                                                                                                                                                                                                                                                                                                                                                                                                                                                                                                                                                                                                                                                                                                                                                                   | 2530                                                                                                                                    |                                                                                 | 3640<br>max.<br>2900                                                                                                     |
| * at hook mouth opening - please refer to the diagram for the reduced outreach OTHER DETAILS Jib length from to Length of wheelbase Length of chassis incl. wheels Length incl. inserted lowered jib Pos. 1 approx. aisle width for 90° turn Width of chassis external Width of chassis internal Clearance height, jib horizontal Clearance height, jib lowered Clearance                                                                                                                                                                                                                                                                                                                                                                                                                                                                                                                                                                                                                                                                                                                                                                                                                                                                                     | mm                                                                                                                                      |                                                                                 | max.<br>2900                                                                                                             |
| OTHER DETAILS<br>Jib length from to<br>Length of wheelbase<br>Length of chassis incl. wheels<br>Length incl. inserted lowered jib Pos. 1<br>approx. aisle width for 90° turn<br>Width of chassis external<br>Width of chassis internal<br>Clearance height, jib horizontal<br>Clearance height, jib lowered<br>Clearance                                                                                                                                                                                                                                                                                                                                                                                                                                                                                                                                                                                                                                                                                                                                                                                                                                                                                                                                      |                                                                                                                                         |                                                                                 | 290                                                                                                                      |
| Length of chassis incl. wheels<br>Length incl. inserted lowered jib Pos. 1<br>approx. aisle width for 90° turn<br>Width of chassis external<br>Width of chassis internal<br>Clearance height, jib horizontal<br>Clearance height, jib lowered<br>Clearance                                                                                                                                                                                                                                                                                                                                                                                                                                                                                                                                                                                                                                                                                                                                                                                                                                                                                                                                                                                                    |                                                                                                                                         |                                                                                 | 1700                                                                                                                     |
| Jib length from to<br>Length of wheelbase<br>Length of chassis incl. wheels<br>Length incl. inserted lowered jib Pos. 1<br>approx. aisle width for 90° turn<br>Width of chassis external<br>Width of chassis internal<br>Clearance height, jib horizontal<br>Clearance height, jib lowered<br>Clearance                                                                                                                                                                                                                                                                                                                                                                                                                                                                                                                                                                                                                                                                                                                                                                                                                                                                                                                                                       |                                                                                                                                         |                                                                                 | 2900                                                                                                                     |
| Length of chassis incl. wheels<br>Length incl. inserted lowered jib Pos. 1<br>approx. aisle width for 90° turn<br>Width of chassis external<br>Width of chassis internal<br>Clearance height, jib horizontal<br>Clearance height, jib lowered<br>Clearance                                                                                                                                                                                                                                                                                                                                                                                                                                                                                                                                                                                                                                                                                                                                                                                                                                                                                                                                                                                                    |                                                                                                                                         |                                                                                 | 1/00                                                                                                                     |
| Length incl. inserted lowered jib Pos. 1<br>approx. aisle width for 90° turn<br>Width of chassis external<br>Width of chassis internal<br>Clearance height, jib horizontal<br>Clearance height, jib lowered<br>Clearance                                                                                                                                                                                                                                                                                                                                                                                                                                                                                                                                                                                                                                                                                                                                                                                                                                                                                                                                                                                                                                      | mm                                                                                                                                      |                                                                                 | 100                                                                                                                      |
| approx. aisle width for 90° turn<br>Width of chassis external<br>Width of chassis internal<br>Clearance height, jib horizontal<br>Clearance height, jib lowered<br>Clearance                                                                                                                                                                                                                                                                                                                                                                                                                                                                                                                                                                                                                                                                                                                                                                                                                                                                                                                                                                                                                                                                                  |                                                                                                                                         |                                                                                 | 188                                                                                                                      |
| Width of chassis external<br>Width of chassis internal<br>Clearance height, jib horizontal<br>Clearance height, jib lowered<br>Clearance                                                                                                                                                                                                                                                                                                                                                                                                                                                                                                                                                                                                                                                                                                                                                                                                                                                                                                                                                                                                                                                                                                                      | mm                                                                                                                                      |                                                                                 | 255                                                                                                                      |
| Width of chassis internal<br>Clearance height, jib horizontal<br>Clearance height, jib lowered<br>Clearance                                                                                                                                                                                                                                                                                                                                                                                                                                                                                                                                                                                                                                                                                                                                                                                                                                                                                                                                                                                                                                                                                                                                                   | mm                                                                                                                                      |                                                                                 | 2600                                                                                                                     |
| Clearance height, jib horizontal<br>Clearance height, jib lowered<br>Clearance                                                                                                                                                                                                                                                                                                                                                                                                                                                                                                                                                                                                                                                                                                                                                                                                                                                                                                                                                                                                                                                                                                                                                                                | mm                                                                                                                                      |                                                                                 | 800                                                                                                                      |
| Clearance height, jib lowered<br>Clearance                                                                                                                                                                                                                                                                                                                                                                                                                                                                                                                                                                                                                                                                                                                                                                                                                                                                                                                                                                                                                                                                                                                                                                                                                    | mm                                                                                                                                      |                                                                                 | 1800                                                                                                                     |
| Clearance                                                                                                                                                                                                                                                                                                                                                                                                                                                                                                                                                                                                                                                                                                                                                                                                                                                                                                                                                                                                                                                                                                                                                                                                                                                     | mm                                                                                                                                      |                                                                                 | 1670                                                                                                                     |
|                                                                                                                                                                                                                                                                                                                                                                                                                                                                                                                                                                                                                                                                                                                                                                                                                                                                                                                                                                                                                                                                                                                                                                                                                                                               | mm                                                                                                                                      |                                                                                 | 1070                                                                                                                     |
| nook length approx.                                                                                                                                                                                                                                                                                                                                                                                                                                                                                                                                                                                                                                                                                                                                                                                                                                                                                                                                                                                                                                                                                                                                                                                                                                           | mm                                                                                                                                      |                                                                                 | 26                                                                                                                       |
| Ground clearance                                                                                                                                                                                                                                                                                                                                                                                                                                                                                                                                                                                                                                                                                                                                                                                                                                                                                                                                                                                                                                                                                                                                                                                                                                              | mm                                                                                                                                      |                                                                                 | 30                                                                                                                       |
| Load wheel                                                                                                                                                                                                                                                                                                                                                                                                                                                                                                                                                                                                                                                                                                                                                                                                                                                                                                                                                                                                                                                                                                                                                                                                                                                    | mm                                                                                                                                      |                                                                                 | 200                                                                                                                      |
| Steering wheel                                                                                                                                                                                                                                                                                                                                                                                                                                                                                                                                                                                                                                                                                                                                                                                                                                                                                                                                                                                                                                                                                                                                                                                                                                                | mm                                                                                                                                      |                                                                                 | 230                                                                                                                      |
| Slewing                                                                                                                                                                                                                                                                                                                                                                                                                                                                                                                                                                                                                                                                                                                                                                                                                                                                                                                                                                                                                                                                                                                                                                                                                                                       |                                                                                                                                         |                                                                                 |                                                                                                                          |
| Tare weight - for counterweight cranes incl. empty box                                                                                                                                                                                                                                                                                                                                                                                                                                                                                                                                                                                                                                                                                                                                                                                                                                                                                                                                                                                                                                                                                                                                                                                                        | kg                                                                                                                                      |                                                                                 | 530                                                                                                                      |
| Required filling weight for counterweight cranes**                                                                                                                                                                                                                                                                                                                                                                                                                                                                                                                                                                                                                                                                                                                                                                                                                                                                                                                                                                                                                                                                                                                                                                                                            | kg                                                                                                                                      |                                                                                 | 100                                                                                                                      |
| Batteries                                                                                                                                                                                                                                                                                                                                                                                                                                                                                                                                                                                                                                                                                                                                                                                                                                                                                                                                                                                                                                                                                                                                                                                                                                                     |                                                                                                                                         |                                                                                 | 4 x 8                                                                                                                    |
| Charger - inbuilt                                                                                                                                                                                                                                                                                                                                                                                                                                                                                                                                                                                                                                                                                                                                                                                                                                                                                                                                                                                                                                                                                                                                                                                                                                             | Ah                                                                                                                                      |                                                                                 | 3                                                                                                                        |